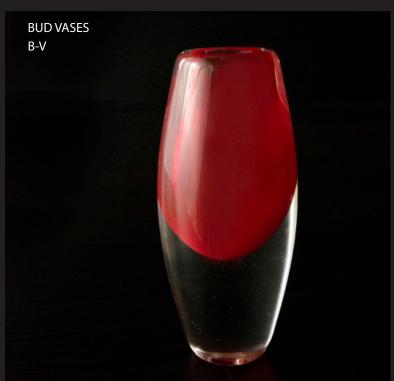

LOR \$16.00/EA OTHER SOCKETS AVAILABLE



\$200 for single pendant light with hardware

CIRCULAR OPTIC MOLD GLASS 4" \$200.00/ea with hardware 6" \$250.00/ea with hardware 8" \$300/ea with hardware

LONG OPTIC MOLD GLASS
4" x 3" \$225.00/ea with hardware
6" x 4" \$250.00/ea with hardware
8" x 4.5" \$300.00/ea with hardware
10" x 5" \$325.00/ea





TABLE TOP DECORATIVE BOWLS

6"\$120

8"\$175

10"\$225

12"\$250

14" \$275

Custom order a wavy bowl in any size and color

More than 1 color add \$15/ea

## DECORATIVE BOWLS







JF-PW

4"\$75

6"\$125

8"\$175

10"\$250



#### **HOME DECOR**

\$60 / painted paperweights





CV-V \$15/ea half-crackle glass candle votives 4" tall / comes with candles 6"\$125 8"\$175 10"\$225 12"\$275

#### **DECORATIVE VASES**

METAL MEETS GLASS STYLE











# TERRARIUMS & PL

#### BT / Bubble terrariums



WHT / Wall hanging terrariums









SPT- Spider planter terrariums

FT- Flat terrariums



Terrariums are easy to set up and maintain, they only require watering only 1x per week. All of our terrarium products come with: hand-blown glass vessel, oraganic soil, organic and local Colorado succulents, and care instructions.

Portfolio



## ORCHID PLANTERS

1 Color + Clear Glass Classic Style: 4" \$75 5" \$100 6" \$120

1 Color + Clear Glass + Silver Leaf OR Copper Leaf Added to Outside Color: 4"\$100 5"\$125 6"\$150





\$1,000 for (3) Recycled pine beetle kill panels with recycled clear blown glass and orchid and succulent planters. Comes with all hardware and mounts directly to any wall. Each panel can be made in smaller sizes (si