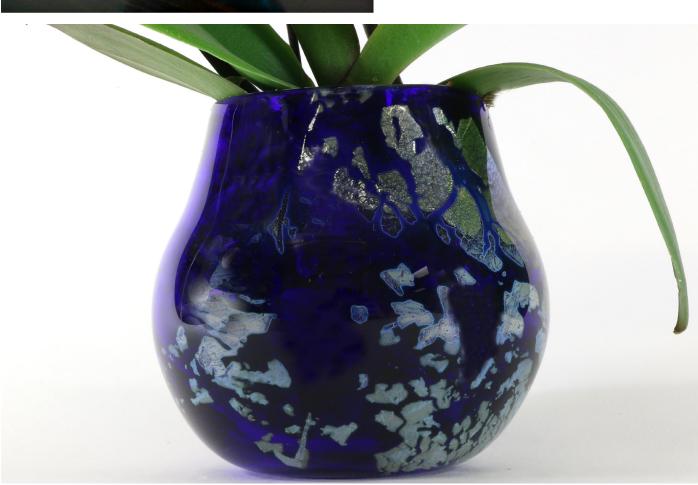

## ORCHID PLANTERS

1 Color + Clear Glass Classic Style: 4" \$75 5" \$100 6" \$120

1 Color + Clear Glass + Silver Leaf OR Copper Leaf Added to Outside Color: 4"\$100 5"\$125 6"\$150

\$1,000 for (3) Recycled pine beetle kill panels with recycled clear blown glass and orchid and succulent planters. Comes with all hardware and mounts directly to any wall. Each panel can be made in smaller sizes (sizes of beetle kill vary / glass is 5''+). Comes with artists selection of plants.