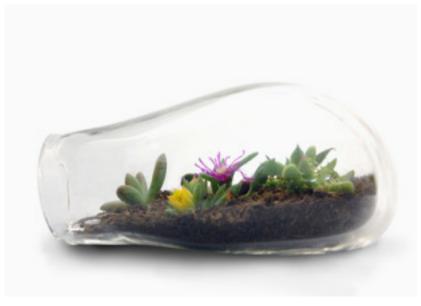

# TERRARIUMS & PL

#### BT / Bubble terrariums

WHT / Wall hanging terrariums

SPT- Spider planter terrariums

FT- Flat terrariums

Terrariums are easy to set up and maintain, they only require watering only 1x per week. All of our terrarium products come with: hand-blown glass vessel, oraganic soil, organic and local Colorado succulents, and care instructions.