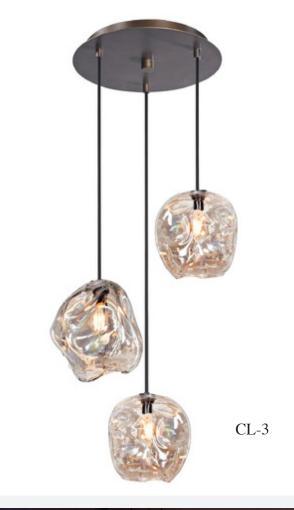

Glass is 6" x 5" each Cord Length Adjustable

CIRCULAR OPTIC MOLD GLASS 4" \$200.00/ea with hardware 6" \$250.00/ea with hardware 8" \$300/ea with hardware

LONG OPTIC MOLD GLASS
4" x 3" \$225.00/ea with hardware
6" x 4" \$250.00/ea with hardware
8" x 4.5" \$300.00/ea with hardware
10" x 5" \$325.00/ea