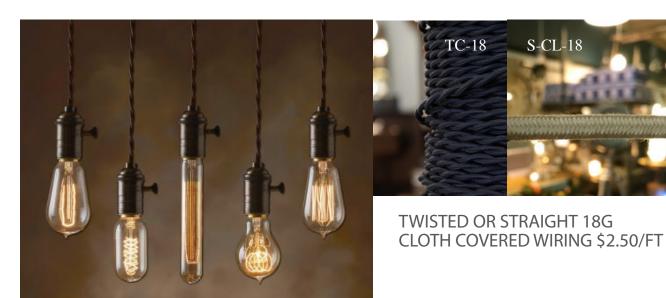

### **Lighting Pieces**

Current lighting design clients include: Nina Punzi Interior Design / SF, California / 20 individual lights RHG A&D Architecture / New Jersey / 3 piece set Reclaimed West / Boulder, Colorado / 10 piece set Lara Kawal Design / Washington / 3 piece set

Starting at \$500 for hanging pendant light (3 pc) sets

Contact for exact pricing on our crinkle glass, specialty hardware in a variety of finishes, light bulbs, specialty cloth, metal hanging components and more.

Glass is 6" x 5" each Cord Length Adjustable