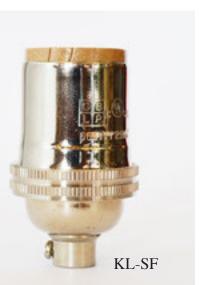

# CUSTOM HARDWARE / SOCKETS / BULBS

E-26 STANDARD EDISON BULBS \$15.00/EA E-12 CANDELABRA BULBS \$12.00/EA

KEYLESS SOCKETS ANY COLOR \$16.00/EA OTHER SOCKETS AVAILABLE

\$200 for single pendant light with hardware