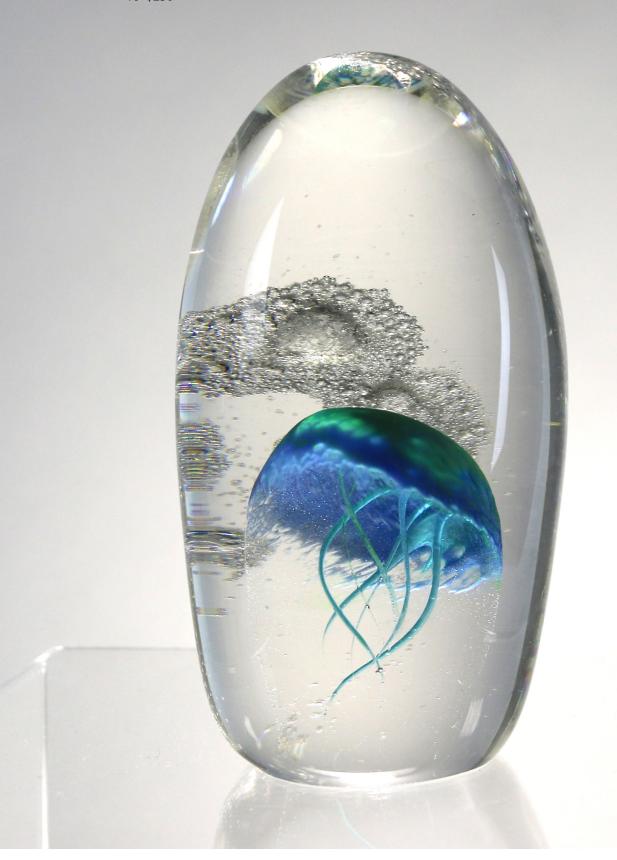

#### **HOME DECOR**

\$60 / painted paperweights

CV-V \$15/ea half-crackle glass candle votives 4" tall / comes with candles 6"\$125 8"\$175 10"\$225 12"\$275