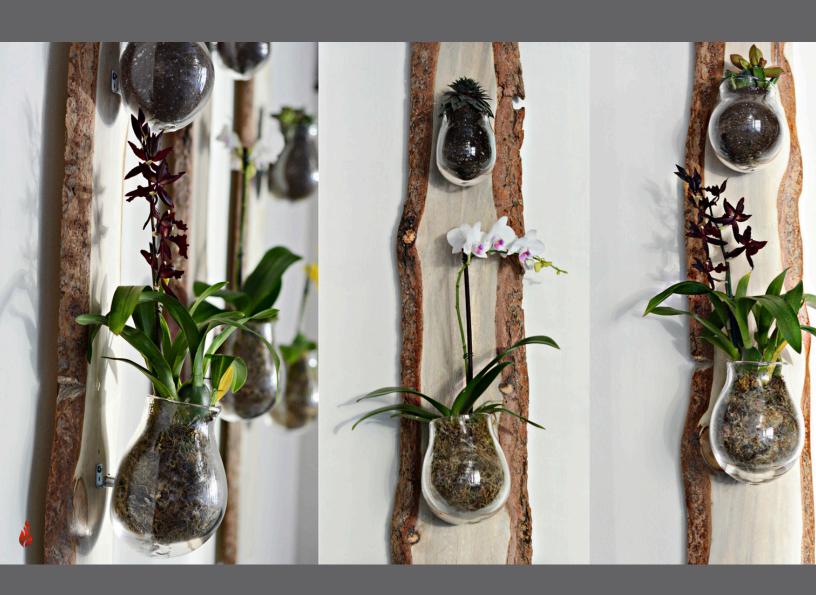

## ORCHID PLANTERS

1 Color + Clear Glass Classic Style: 4" \$75 5" \$100 6" \$120

1 Color + Clear Glass + Silver Leaf OR Copper Leaf Added to Outside Color: 4"\$100 5"\$125 6"\$150

\$1,000 for (3) Recycled pine beetle kill panels with recycled clear blown glass and orchid and succulent planters. Comes with all hardware and mounts directly to any wall. Each panel can be made in smaller sizes (sizes of beetle kill vary / glass is 5''+). Comes with artists selection of plants.

\$400.00 for (1) recycled pine beetle kill panel (sizes vary / glass is 5"+) your choice of succulents, orchids, or other plants.