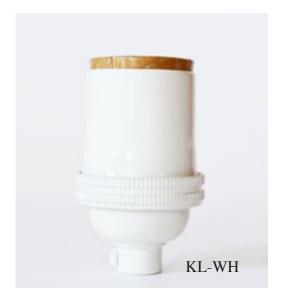

# CUSTOM HARDWARE / SOCKETS / BULBS

E-26 STANDARD EDISON BULBS \$15.00/EA E-12 CANDELABRA BULBS \$12.00/EA

KEYLESS SOCKETS ANY COLOR \$16.00/EA OTHER SOCKETS AVAILABLE

\$200 for single pendant light with hardware