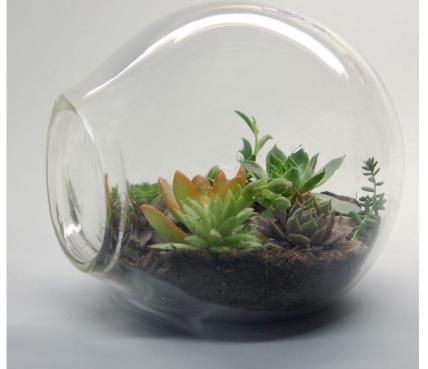

# TERRARIUMS & PL

#### BT / Bubble terrariums

WHT / Wall hanging terrariums

SPT- Spider planter terrariums

FT- Flat terrariums

Terrariums are easy to set up and maintain, they only require watering only 1x per week. All of our terrarium products come with: hand-blown glass vessel, oraganic soil, organic and local Colorado succulents, and care instructions.