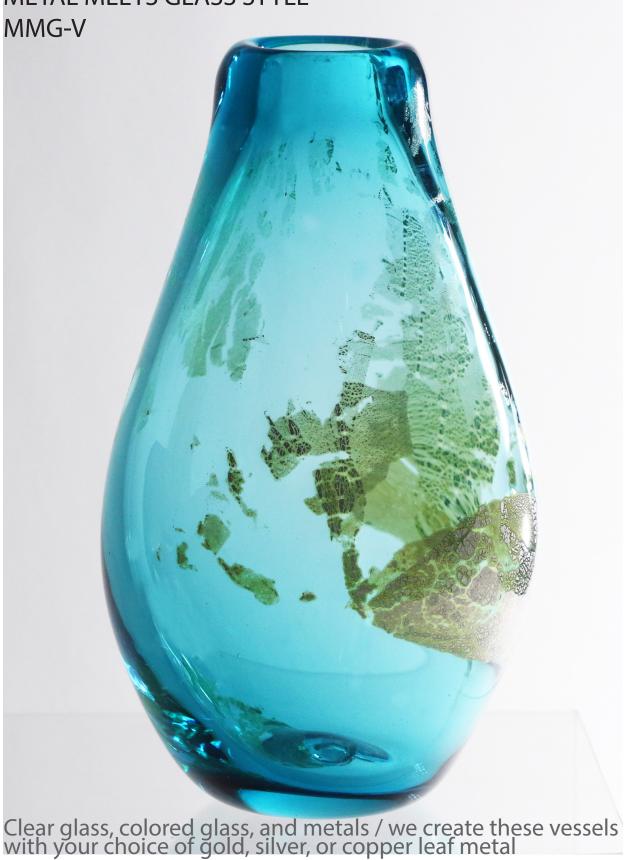

Y COLOR \$16.00/EA OTHER SOCKETS AVAILABLE



\$200 for single pendant light with hardware

CIRCULAR OPTIC MOLD GLASS 4" \$200.00/ea with hardware 6" \$250.00/ea with hardware 8" \$300/ea with hardware

LONG OPTIC MOLD GLASS
4" x 3" \$225.00/ea with hardware
6" x 4" \$250.00/ea with hardware
8" x 4.5" \$300.00/ea with hardware
10" x 5" \$325.00/ea





TABLE TOP DECORATIVE BOWLS

6"\$120

8"\$175

10"\$225

12"\$250

14" \$275

Custom order a wavy bowl in any size and color

More than 1 color add \$15/ea

## DECORATIVE BOWLS







JF-PW

4"\$75

6"\$125

8"\$175

10"\$250



#### **HOME DECOR**

\$60 / painted paperweights





CV-V \$15/ea half-crackle glass candle votives 4" tall / comes with candles 6"\$125 8"\$175 10"\$225 12"\$275

#### **DECORATIVE VASES**

METAL MEETS GLASS STYLE











# TERRARIUMS & PL

#### BT / Bubble terrariums



WHT / Wall hanging terrariums









SPT- Spider planter terrariums

FT- Flat terrariums



Terrariums are easy to set up and maintain, they only require watering only 1x per week. All of our terrarium products come with: hand-blown glass vessel, oraganic soil, organic and local Colorado succulents, and care instructions.

Portfolio



## ORCHID PLANTERS

1 Color + Clear Glass Classic Style: 4" \$75 5" \$100 6" \$120

1 Color + Clear Glass + Silver Leaf OR Copper Leaf Added to Outside Color: 4"\$100 5"\$125 6"\$150





\$1,000 for (3) Recycled pine beetle kill panels with recycled clear blown glass and orchid and succulent planters. Comes with all hardware and mounts directly to any wall. Each panel can be made in smaller sizes