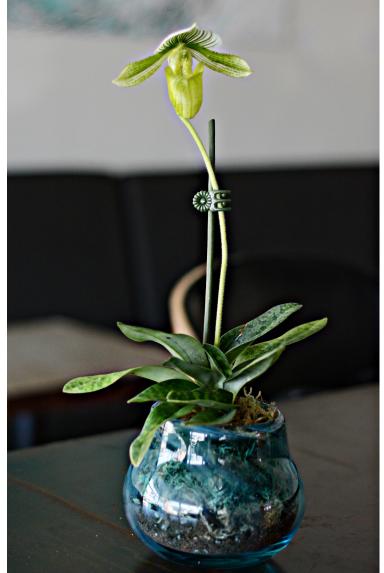

## ORCHID PLANTERS

1 Color + Clear Glass Classic Style: 4" \$75 5" \$100 6" \$120

1 Color + Clear Glass + Silver Leaf OR Copper Leaf Added to Outside Color: 4"\$100 5"\$125 6"\$150

\$1,000 for (3) Recycled pine beetle kill panels with recycled clear blown glass and orchid and succulent planters. Comes with all hardware and mounts directly to any wall. Each panel can be made in smaller sizes (sizes of beetle kill vary / glass is 5''+). Comes with artists selection of plants.