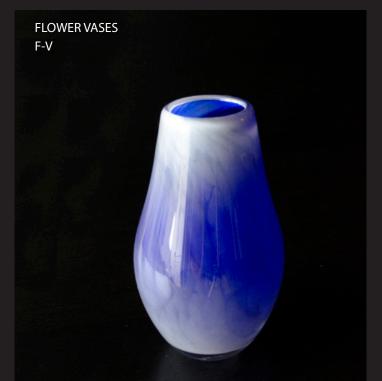

R \$16.00/EA OTHER SOCKETS AVAILABLE



\$200 for single pendant light with hardware

CIRCULAR OPTIC MOLD GLASS 4" \$200.00/ea with hardware 6" \$250.00/ea with hardware 8" \$300/ea with hardware

LONG OPTIC MOLD GLASS
4" x 3" \$225.00/ea with hardware
6" x 4" \$250.00/ea with hardware
8" x 4.5" \$300.00/ea with hardware
10" x 5" \$325.00/ea





TABLE TOP DECORATIVE BOWLS

6"\$120

8"\$175

10"\$225

12"\$250

14" \$275

Custom order a wavy bowl in any size and color

More than 1 color add \$15/ea

## DECORATIVE BOWLS







JF-PW

4"\$75

6"\$125

8"\$175

10"\$250



#### **HOME DECOR**

\$60 / painted paperweights





CV-V \$15/ea half-crackle glass candle votives 4" tall / comes with candles 6"\$125 8"\$175 10"\$225 12"\$275

#### **DECORATIVE VASES**

METAL MEETS GLASS STYLE











# TERRARIUMS & PL

#### BT / Bubble terrariums



WHT / Wall hanging terrariums









SPT- Spider planter terrariums

FT- Flat terrariums



Terrariums are easy to set up and maintain, they only require watering only 1x per week. All of our terrarium products come with: hand-blown glass vessel, oraganic soil, organic and local Colorado succulents, and care instructions.

Portfolio



## ORCHID PLANTERS

1 Color + Clear Glass Classic Style: 4" \$75 5" \$100 6" \$120

1 Color + Clear Glass + Silver Leaf OR Copper Leaf Added to Outside Color: 4"\$100 5"\$125 6"\$150





\$1,000 for (3) Recycled pine beetle kill panels with recycled clear blown glass and orchid and succulent planters. Comes with all hardware and mounts directly to any wall. Each panel can be made in smaller sizes (size