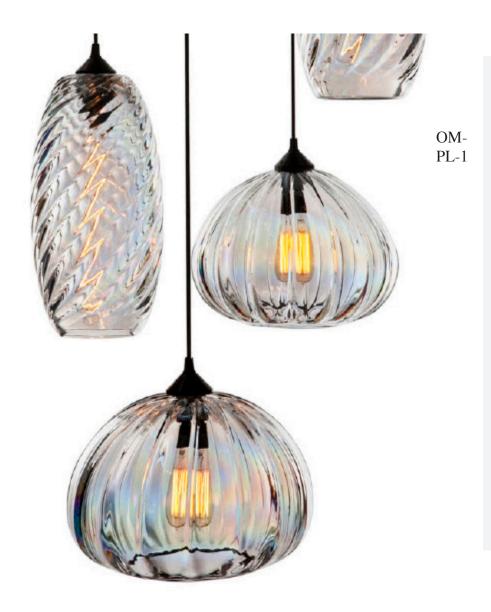

### **Lighting Pieces**

Current lighting design clients include: Nina Punzi Interior Design / SF, California / 20 individual lights RHG A&D Architecture / New Jersey / 3 piece set Reclaimed West / Boulder, Colorado / 10 piece set Lara Kawal Design / Washington / 3 piece set

Starting at \$500 for hanging pendant light (3 pc) sets

Contact for exact pricing on our crinkle glass, specialty hardware in a variety of finishes, light bulbs, specialty cloth, metal hanging components and more.

Glass is 6" x 5" each Cord Length Adjustable