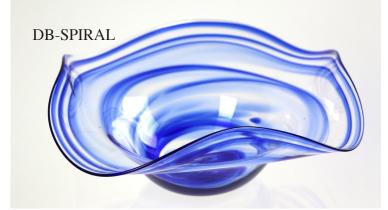

TABLE TOP DECORATIVE BOWLS

6"\$120

8"\$175

10"\$225

12"\$250

14" \$275

Custom order a wavy bowl in any size and color

More than 1 color add \$15/ea

## DECORATIVE BOWLS

JF-PW

4"\$75

6"\$125

8"\$175

10"\$250