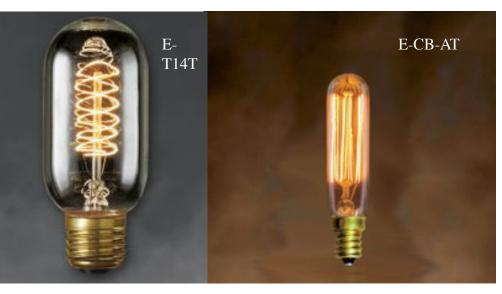

# CUSTOM HARDWARE / SOCKETS / BULBS

E-26 STANDARD EDISON BULBS \$15.00/EA E-12 CANDELABRA BULBS \$12.00/EA

KEYLESS SOCKETS ANY COLOR \$16.00/EA OTHER SOCKETS AVAILABLE

\$200 for single pendant light with hardware