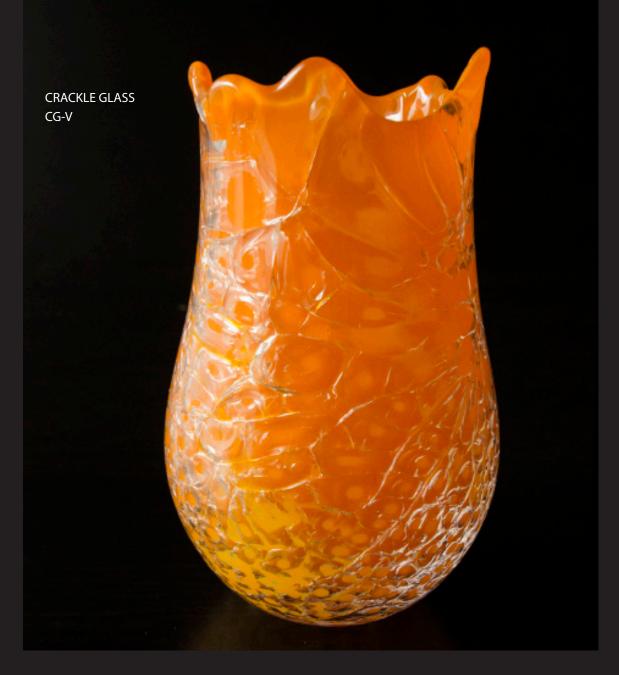

COLOR \$16.00/EA OTHER SOCKETS AVAILABLE



\$200 for single pendant light with hardware

CIRCULAR OPTIC MOLD GLASS 4" \$200.00/ea with hardware 6" \$250.00/ea with hardware 8" \$300/ea with hardware

LONG OPTIC MOLD GLASS
4" x 3" \$225.00/ea with hardware
6" x 4" \$250.00/ea with hardware
8" x 4.5" \$300.00/ea with hardware
10" x 5" \$325.00/ea





TABLE TOP DECORATIVE BOWLS

6"\$120

8"\$175

10"\$225

12"\$250

14" \$275

Custom order a wavy bowl in any size and color

More than 1 color add \$15/ea

## DECORATIVE BOWLS







JF-PW

4"\$75

6"\$125

8"\$175

10"\$250



#### **HOME DECOR**

\$60 / painted paperweights





CV-V \$15/ea half-crackle glass candle votives 4" tall / comes with candles 6"\$125 8"\$175 10"\$225 12"\$275

#### **DECORATIVE VASES**

METAL MEETS GLASS STYLE











# TERRARIUMS & PL

#### BT / Bubble terrariums



WHT / Wall hanging terrariums









SPT- Spider planter terrariums

FT- Flat terrariums



Terrariums are easy to set up and maintain, they only require watering only 1x per week. All of our terrarium products come with: hand-blown glass vessel, oraganic soil, organic and local Colorado succulents, and care instructions.

Portfolio



## ORCHID PLANTERS

1 Color + Clear Glass Classic Style: 4" \$75 5" \$100 6" \$120

1 Color + Clear Glass + Silver Leaf OR Copper Leaf Added to Outside Color: 4"\$100 5"\$125 6"\$150





\$1,000 for (3) Recycled pine beetle kill panels with recycled clear blown glass and orchid and succulent planters. Comes with all hardware and mounts directly to any wall. Each panel can be made in smaller sizes (