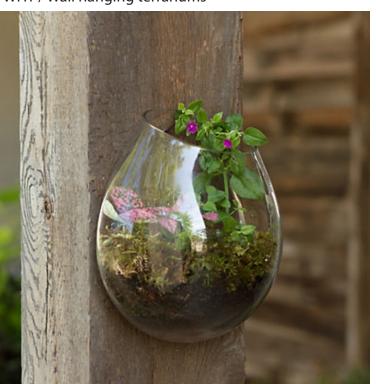

# TERRARIUMS & PL

#### BT / Bubble terrariums

WHT / Wall hanging terrariums

SPT- Spider planter terrariums

FT- Flat terrariums

Terrariums are easy to set up and maintain, they only require watering only 1x per week. All of our terrarium products come with: hand-blown glass vessel, oraganic soil, organic and local Colorado succulents, and care instructions.