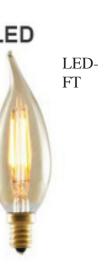

# CUSTOM HARDWARE / SOCKETS / BULBS

E-26 STANDARD EDISON BULBS \$15.00/EA E-12 CANDELABRA BULBS \$12.00/EA

KEYLESS SOCKETS ANY COLOR \$16.00/EA OTHER SOCKETS AVAILABLE

\$200 for single pendant light with hardware