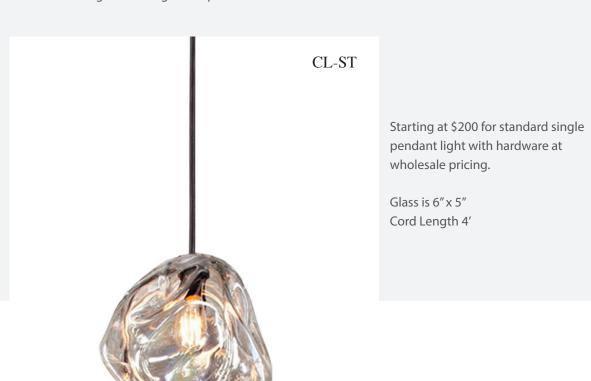

Glass is 6" x 5" each Cord Length Adjustable

# CUSTOM HARDWARE / SOCKETS / BULBS

E-26 STANDARD EDISON BULBS \$15.00/EA E-12 CANDELABRA BULBS \$12.00/EA

KEYLESS SOCKETS ANY COLOR \$16.00/EA OTHER SOCKETS AVAILABLE

\$200 for single pendant light with hardware