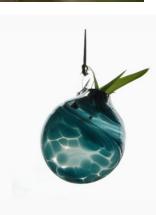

## ORCHID PLANTERS

1 Color + Clear Glass Classic Style: 4" \$75 5" \$100 6" \$120

1 Color + Clear Glass + Silver Leaf OR Copper Leaf Added to Outside Color: 4"\$100 5"\$125 6"\$150

\$1,000 for (3) Recycled pine beetle kill panels with recycled clear blown glass and orchid and succulent planters. Comes with all hardware and mounts directly to any wall. Each panel can be made in smaller sizes (sizes of beetle kill vary / glass is 5''+). Comes with artists selection of plants.