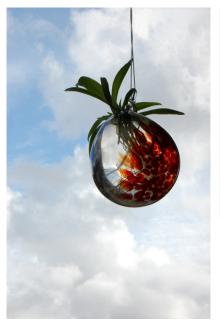

# TERRARIUMS & PL

#### BT / Bubble terrariums

WHT / Wall hanging terrariums

SPT- Spider planter terrariums

FT- Flat terrariums

Terrariums are easy to set up and maintain, they only require watering only 1x per week. All of our terrarium products come with: hand-blown glass vessel, oraganic soil, organic and local Colorado succulents, and care instructions.