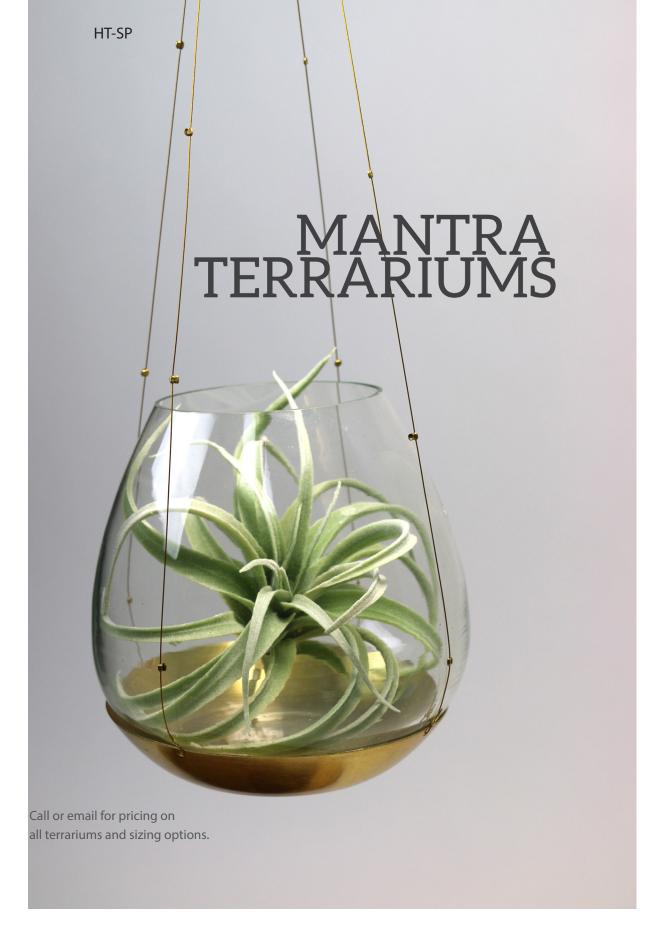

# TERRARIUMS & PL

#### BT / Bubble terrariums

WHT / Wall hanging terrariums

SPT- Spider planter terrariums

FT- Flat terrariums

Terrariums are easy to set up and maintain, they only require watering only 1x per week. All of our terrarium products come with: hand-blown glass vessel, oraganic soil, organic and local Colorado succulents, and care instructions.