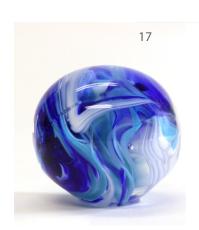

#### **HOME DECOR**

\$60 / painted paperweights

CV-V \$15/ea half-crackle glass candle votives 4" tall / comes with candles 6"\$125 8"\$175 10"\$225 12"\$275