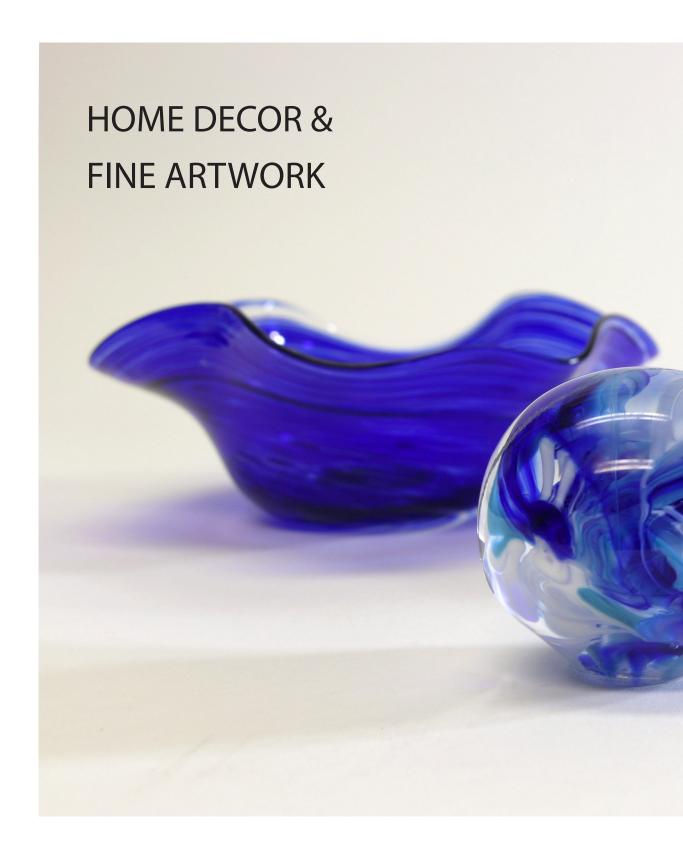

TABLE TOP DECORATIVE BOWLS

6"\$120

8"\$175

10"\$225

12"\$250

14" \$275

Custom order a wavy bowl in any size and color

More than 1 color add \$15/ea

## DECORATIVE BOWLS

JF-PW

4"\$75

6"\$125

8"\$175

10"\$250

#### **HOME DECOR**

\$60 / painted paperweights

CV-V \$15/ea half-crackle glass candle votives 4" tall / comes with candles 6"\$125 8"\$175 10"\$225 12"\$275