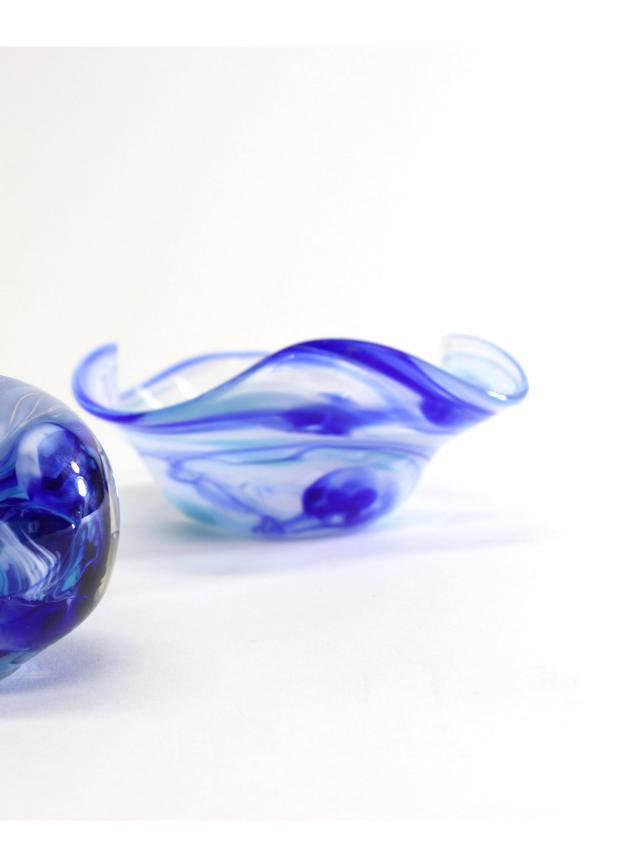

TABLE TOP DECORATIVE BOWLS

6"\$120

8"\$175

10"\$225

12"\$250

14" \$275

Custom order a wavy bowl in any size and color

More than 1 color add \$15/ea

## DECORATIVE BOWLS

JF-PW

4"\$75

6"\$125

8"\$175

10"\$250

#### **HOME DECOR**

\$60 / painted paperweights

CV-V \$15/ea half-crackle glass candle votives 4" tall / comes with candles 6"\$125 8"\$175 10"\$225 12"\$275