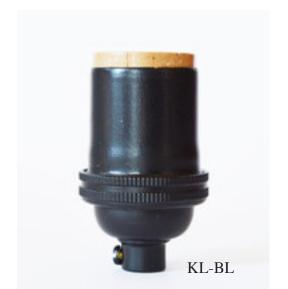

# CUSTOM HARDWARE / SOCKETS / BULBS

E-26 STANDARD EDISON BULBS \$15.00/EA E-12 CANDELABRA BULBS \$12.00/EA

KEYLESS SOCKETS ANY COLOR \$16.00/EA OTHER SOCKETS AVAILABLE

\$200 for single pendant light with hardware