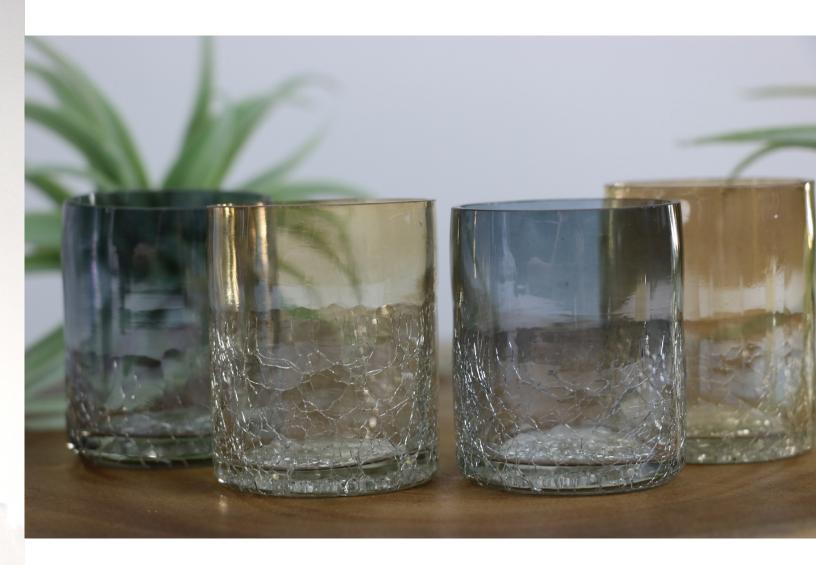

#### **HOME DECOR**

\$60 / painted paperweights

CV-V \$15/ea half-crackle glass candle votives 4" tall / comes with candles 6"\$125 8"\$175 10"\$225 12"\$275