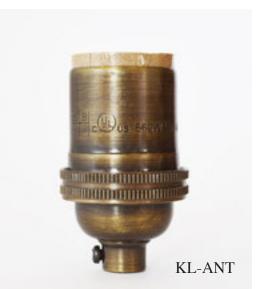

# CUSTOM HARDWARE / SOCKETS / BULBS

E-26 STANDARD EDISON BULBS \$15.00/EA E-12 CANDELABRA BULBS \$12.00/EA

KEYLESS SOCKETS ANY COLOR \$16.00/EA OTHER SOCKETS AVAILABLE

\$200 for single pendant light with hardware